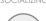

## **ROBINIA PLAY**

## INFORMATION ABOUT THE PRODUCT

| Dimensions                                                                                                                       | ca.319 x 96 cm  |
|----------------------------------------------------------------------------------------------------------------------------------|-----------------|
| Safety zone                                                                                                                      | ca.669 x 396 cm |
| Overall height                                                                                                                   | ca.225 cm       |
| Free fall height                                                                                                                 | ca.150 cm       |
| Amount of users                                                                                                                  | 2 persons       |
| Product complies with EN 1176-1:2017-12                                                                                          | YES             |
| Availability of spare parts                                                                                                      | YES             |
| Age range                                                                                                                        | 3-12            |
| The biggest element:                                                                                                             | 295 cm          |
| The biggest element:                                                                                                             | 74 kg           |
| According to EN 1176-1:2017-12 norm, the product requires applying a safety surface according to the product's free fall height. |                 |

Visualisation is for reference only, actual appearance may vary.

8157