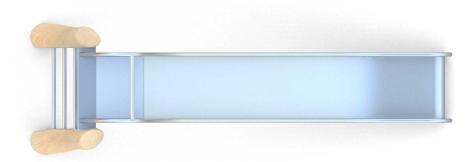

## INFORMATION ABOUT THE PRODUCT

| Dimensions                                                                                                                       | ca.319 x 96 cm  |
|----------------------------------------------------------------------------------------------------------------------------------|-----------------|
| Safety zone                                                                                                                      | ca.669 x 396 cm |
| Overall height                                                                                                                   | ca.225 cm       |
| Free fall height                                                                                                                 | ca.150 cm       |
| Amount of users                                                                                                                  | 2 persons       |
| Product complies with EN 1176-1:2017-12                                                                                          | YES             |
| Availability of spare parts                                                                                                      | YES             |
| Age range                                                                                                                        | 3-12            |
| The biggest element:                                                                                                             | 295 cm          |
| The biggest element:                                                                                                             | 74 kg           |
| According to EN 1176-1:2017-12 norm, the product requires applying a safety surface according to the product's free fall height. |                 |