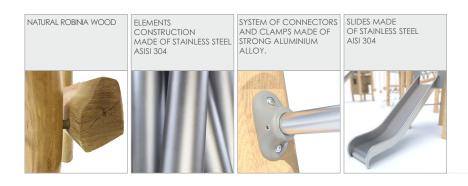

| YES             |
| Age range                                                                                                                        | 3-12            |
| The biggest element:                                                                                                             | 295 cm          |
| The biggest element:                                                                                                             | 74 kg           |
| According to EN 1176-1:2017-12 norm, the product requires applying a safety surface according to the product's free fall height. |                 |

Visualisation is for reference only, actual appearance may vary.







8157

## **ROBINIA PLAY**





## MATERIALS: